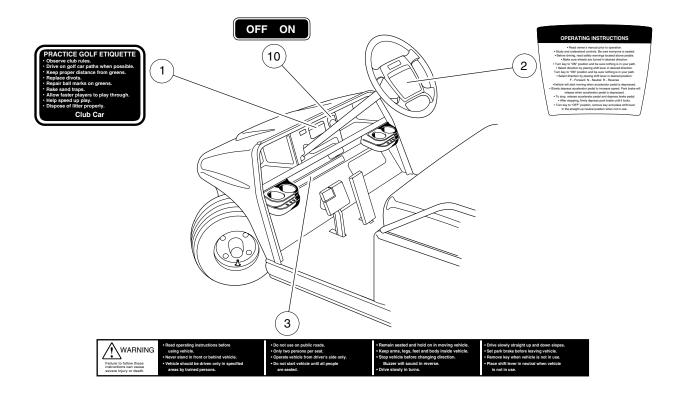

## **SAFETY DECALS - GASOLINE VEHICLES**

| ITEM | PART NO.   | DESCRIPTION                          | QTY |
|------|------------|--------------------------------------|-----|
|      |            | 1 2 3 4                              |     |
| 1    | 1013390    | DECAL, GOLF ETIQUETTE                | 1   |
| 2    | 1016216    | DECAL, OPERATING INSTRUCTIONS        | 1   |
| 3    | 1014883    | DECAL, DASH WARNING                  | 1   |
| 4    | 1015475    | DECAL, MOVING PARTS WARNING          | 1   |
| 5    | 1015476    | DECAL, GASOLINE DANGER               | 1   |
| 6    | 1017257    | DECAL, HOT MANIFOLD WARNING          | 1   |
| 7    | 1016062    | DECAL, PERIODIC SERVICE SCHEDULE     | 1   |
| 8    | 1013677    | DECAL, BATTERY DANGER/POISON         | 1   |
| 9    | 1015474    | DECAL, NEGATIVE FRAME GROUND WARNING | 1   |
| 10   | 1018251-01 | DECAL, KEY SWITCH                    | 1   |
| İ    |            |                                      |     |
|      |            |                                      |     |
|      |            |                                      |     |
|      |            |                                      |     |
|      |            |                                      |     |
|      |            |                                      |     |
|      |            |                                      |     |
|      |            |                                      |     |
|      |            |                                      |     |
|      |            |                                      |     |
|      |            |                                      |     |
|      |            |                                      |     |
|      |            |                                      |     |
|      |            |                                      |     |
|      |            |                                      |     |
|      |            |                                      |     |
|      |            |                                      |     |
|      |            |                                      |     |
|      |            |                                      |     |
|      |            |                                      |     |
|      |            |                                      |     |
|      |            |                                      |     |
|      |            |                                      |     |
|      |            |                                      |     |
|      |            |                                      |     |
|      |            |                                      |     |
|      |            |                                      |     |
|      |            |                                      |     |
|      |            |                                      |     |
|      |            |                                      |     |
|      |            |                                      |     |
|      |            |                                      |     |
|      |            |                                      |     |
|      |            |                                      |     |
|      |            |                                      |     |
|      |            |                                      |     |