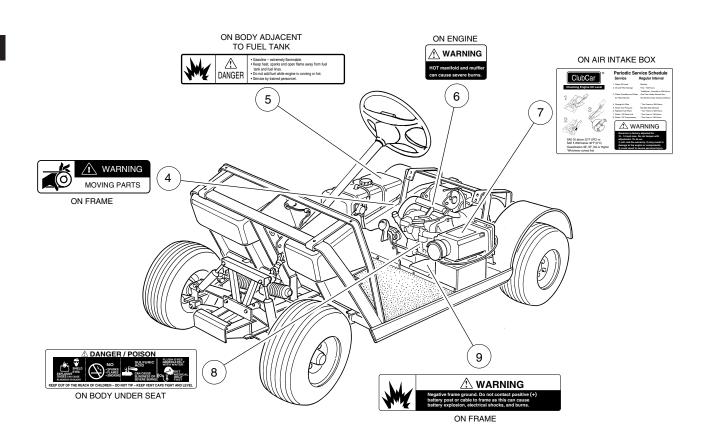

## **SAFETY DECALS - GASOLINE VEHICLES**

| ITEM | PART NO.   | DESCRIPTION                          | QTY |
|------|------------|--------------------------------------|-----|
|      |            | 1 2 3 4                              |     |
| 1    | 1013390    | DECAL, GOLF ETIQUETTE                | 1   |
| 2    | 1016216    | DECAL, OPERATING INSTRUCTIONS        | 1   |
| 3    | 1014883    | DECAL, DASH WARNING                  | 1   |
| 4    | 1015475    | DECAL, MOVING PARTS WARNING          | 1   |
| 5    | 1015476    | DECAL, GASOLINE DANGER               | 1   |
| 6    | 1017257    | DECAL, HOT MANIFOLD WARNING          | 1   |
| 7    | 1016062    | DECAL, PERIODIC SERVICE SCHEDULE     | 1   |
| 8    | 1013677    | DECAL, BATTERY DANGER/POISON         | 1   |
| 9    | 1015474    | DECAL, NEGATIVE FRAME GROUND WARNING | 1   |
| 10   | 1018251-01 | DECAL, KEY SWITCH                    | 1   |
| İ    |            |                                      |     |
|      |            |                                      |     |
|      |            |                                      |     |
|      |            |                                      |     |
|      |            |                                      |     |
|      |            |                                      |     |
|      |            |                                      |     |
|      |            |                                      |     |
|      |            |                                      |     |
|      |            |                                      |     |
|      |            |                                      |     |
|      |            |                                      |     |
|      |            |                                      |     |
|      |            |                                      |     |
|      |            |                                      |     |
|      |            |                                      |     |
|      |            |                                      |     |
|      |            |                                      |     |
|      |            |                                      |     |
|      |            |                                      |     |
|      |            |                                      |     |
|      |            |                                      |     |
|      |            |                                      |     |
|      |            |                                      |     |
|      |            |                                      |     |
|      |            |                                      |     |
|      |            |                                      |     |
|      |            |                                      |     |
|      |            |                                      |     |
|      |            |                                      |     |
|      |            |                                      |     |
|      |            |                                      |     |
|      |            |                                      |     |
|      |            |                                      |     |
|      |            |                                      |     |
|      |            |                                      |     |