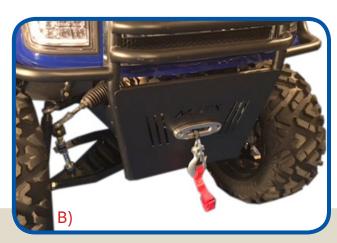

#### **IF INSTALLING WINCH:**

- A) With Brush guard secured, remove winch hole cover plate.
- B) The MJFX winch comes with a new stainless steel plate that will bolt on using the same hardware. After plate is installed pull nylon rope through hole and attach supplied hook.