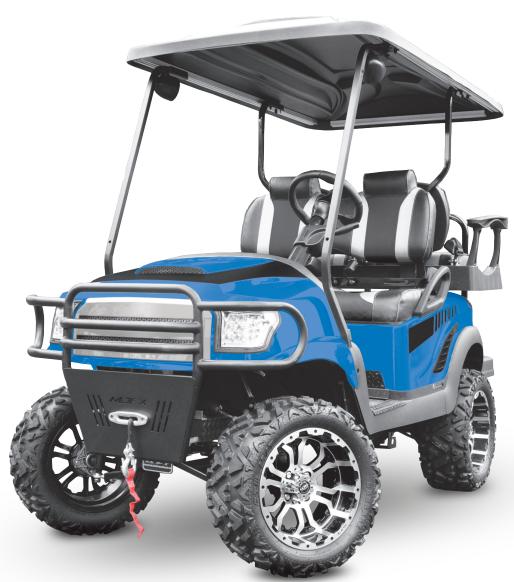

# ALPHA BRUSHGUARD

Designed for Alpha Body Kit Only Part # 14-020

Mounting Plate

Switch key to OFF position and engage parking brake.

STEP 2

Remove OEM front bumper and retain hardware as shown.

Attach mounting plate to frame extensions using retained hardware and supplied 8mm x 95 mm bolts.

# STEP 4

NOTE: If installing a MJFX winch do so now. Using supplied winch hardware bolt winch to four marked mounting locations

### STEP 5

Attach brushguard to mounting plate arms as shown. Once all four supplied 10mm x 38mm bolts are in place then tighten.

#### **IF INSTALLING WINCH:**

- A) With Brush guard secured, remove winch hole cover plate.
- B) The MJFX winch comes with a new stainless steel plate that will bolt on using the same hardware. After plate is installed pull nylon rope through hole and attach supplied hook.