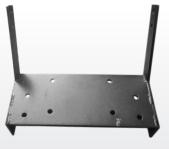

Mounting Plate

Switch key to OFF position and engage parking brake.

STEP 2

Remove OEM front bumper and retain hardware as shown.

Attach mounting plate to frame extensions using retained hardware and supplied 8mm x 95 mm bolts.