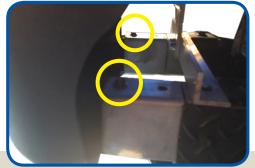

Mounting Plate

Switch key to OFF position and engage parking brake.

STEP 2

Remove OEM front bumper and retain hardware as shown.

Attach mounting plate to frame extensions using retained hardware and supplied 8mm x 95 mm bolts.