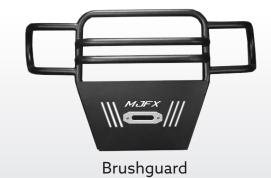

# ALPHA BRUSHGUARD

Designed for Alpha Body Kit Only Part # 14-020

### STEP 5

Attach brushguard to mounting plate arms as shown. Once all four supplied 10mm x 38mm bolts are in place then tighten.