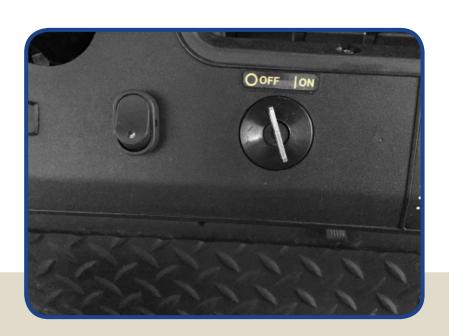

Mounting Plate

Switch key to OFF position and engage parking brake.

STEP 2

Remove OEM front bumper and retain hardware as shown.

Attach mounting plate to frame extensions using retained hardware and supplied 8mm x 95 mm bolts.