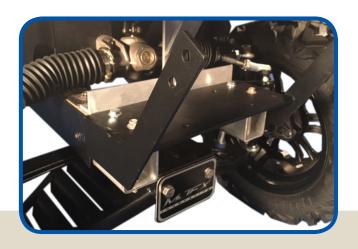

Mounting Plate

Switch key to OFF position and engage parking brake.

STEP 2

Remove OEM front bumper and retain hardware as shown.

Attach mounting plate to frame extensions using retained hardware and supplied 8mm x 95 mm bolts.