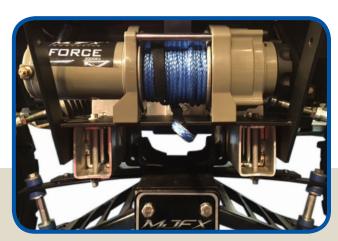

# STEP 4

NOTE: If installing a MJFX winch do so now. Using supplied winch hardware bolt winch to four marked mounting locations

#### **IF INSTALLING WINCH:**

- A) With Brush guard secured, remove winch hole cover plate.
- B) The MJFX winch comes with a new stainless steel plate that will bolt on using the same hardware. After plate is installed pull nylon rope through hole and attach supplied hook.