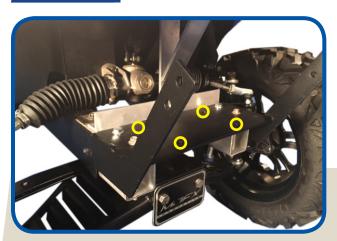

Mounting Plate

Switch key to OFF position and engage parking brake.

STEP 2

Remove OEM front bumper and retain hardware as shown.

Attach mounting plate to frame extensions using retained hardware and supplied 8mm x 95 mm bolts.