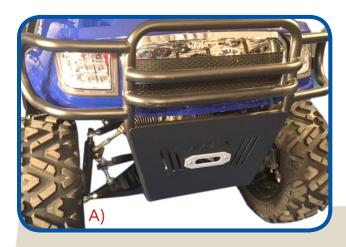

#### **IF INSTALLING WINCH:**

- A) With Brush guard secured, remove winch hole cover plate.
- B) The MJFX winch comes with a new stainless steel plate that will bolt on using the same hardware. After plate is installed pull nylon rope through hole and attach supplied hook.