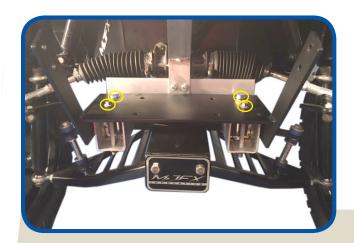

# STEP 4

NOTE: If installing a MJFX winch do so now. Using supplied winch hardware bolt winch to four marked mounting locations