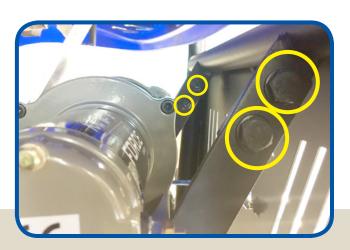

Mounting Plate

Switch key to OFF position and engage parking brake.

STEP 2

Remove OEM front bumper and retain hardware as shown.

Attach mounting plate to frame extensions using retained hardware and supplied 8mm x 95 mm bolts.