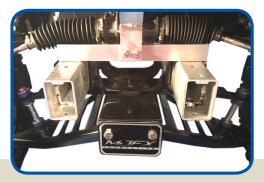

# STEP 4

NOTE: If installing a MJFX winch do so now. Using supplied winch hardware bolt winch to four marked mounting locations