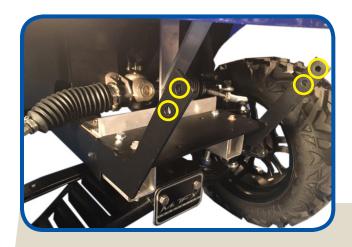

### STEP 5

Attach brushguard to mounting plate arms as shown. Once all four supplied 10mm x 38mm bolts are in place then tighten.